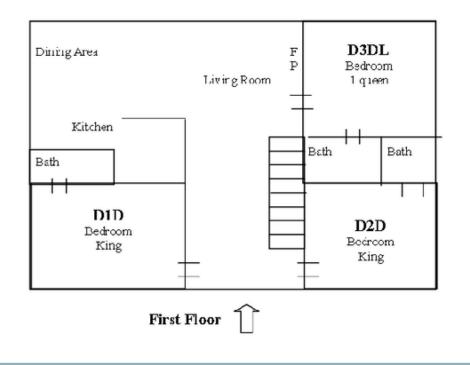

## Reserve the entire Cottage \$1,015

Taxes and daily tidy service not included

The Dye Cottage is a beautiful Lowcountry two-story rental. Rent this home as stately suite or as 2-4 bedroom full cottage. With marsh views, this is an excellent example of what Colleton River living is all about. The entire Cottage, located next to the Dye Clubhouse, includes 3 king beds, 1 queen and an officer area with a pull-out couch, front and back porches, 2 living areas with full kitchens, laundry rooms upstairs and downstairs and of course, those breathtaking marsh and golf course views.

Contact the Lodging Coordinator for more information

elizabetht@colletonriverclub.com

Dye Floor Plan