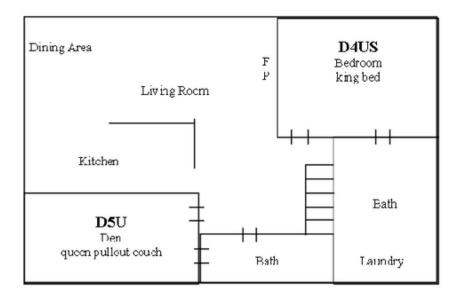

## Reserve the entire Cottage \$1,015

Taxes and daily tidy service not included

The Dye Cottage is a beautiful Lowcountry two-story rental. Rent this home as stately suite or as 2-4 bedroom full cottage. With marsh views, this is an excellent example of what Colleton River living is all about. The entire Cottage, located next to the Dye Clubhouse, includes 3 king beds, 1 queen and an officer area with a pull-out couch, front and back porches, 2 living areas with full kitchens, laundry rooms upstairs and downstairs and of course, those breathtaking marsh and golf course views.

Contact the Lodging Coordinator for more information

elizabetht@colletonriverclub.com

Dye Floor Plan