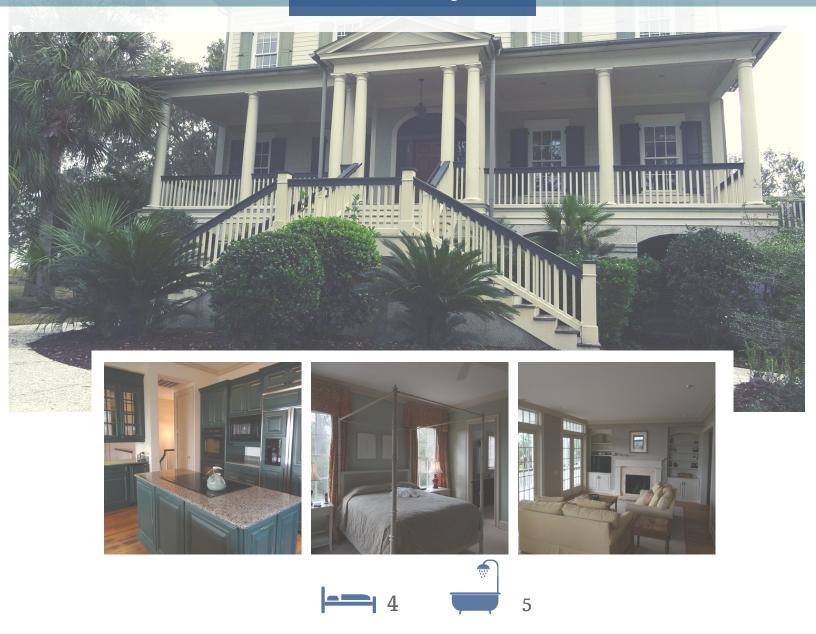

## Reserve the entire Cottage \$1,015

Taxes and daily tidy service not included

The Dye Cottage is a beautiful Lowcountry two-story rental. Rent this home as stately suite or as 2-4 bedroom full cottage. With marsh views, this is an excellent example of what Colleton River living is all about. The entire Cottage, located next to the Dye Clubhouse, includes 3 king beds, 1 queen and an officer area with a pull-out couch, front and back porches, 2 living areas with full kitchens, laundry rooms upstairs and downstairs and of course, those breathtaking marsh and golf course views.